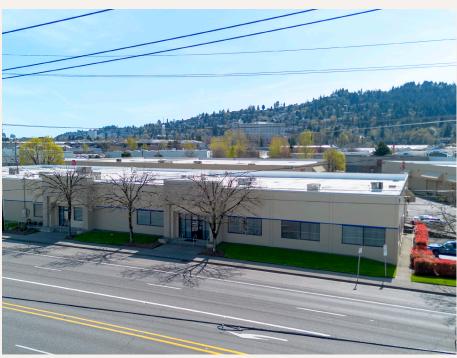

## Davis Industrial Park

3217 NW Yeon Ave, Portland, OR 97210 Building A

© 2025 PacTrust. All information supplied herein, including but not limited to measurements, dimensions, and specifications, is deemed reliable but is not guaranteed and should be independently verified. Any reliance on the information contained herein is at the user's own risk.

## Key Features

14,400 sq. ft. shell

3,268 sq. ft. office

1 dock door 1 grade door

13' clear height

**LED** lighting

Convenient access to I-405 and I-5

**Desirable** Guilds Lake location