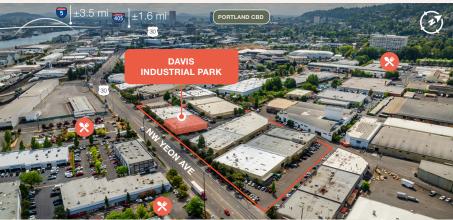

## Davis Industrial Park

3217 NW Yeon Ave, Portland, OR 97210 Building A

© 2025 PacTrust. All information supplied herein, including but not limited to measurements, dimensions, and specifications, is deemed reliable but is not guaranteed and should be independently verified. Any reliance on the information contained herein is at the user's own risk.

## Key Features

14,400 sq. ft. shell

3,268 sq. ft. office

1 dock door 1 grade door

13' clear height

**LED** lighting

Convenient access to I-405 and I-5

**Desirable** Guilds Lake location