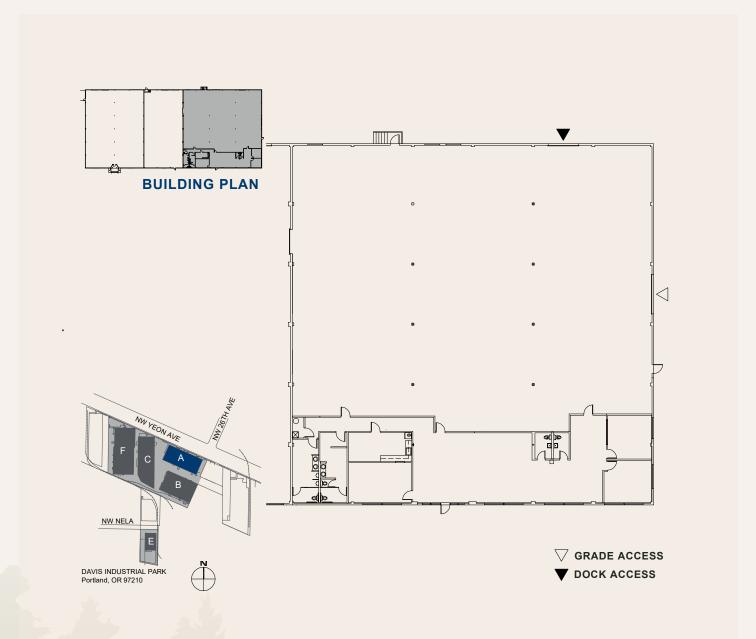

## **Space Plan**

3217 NW Yeon Ave, Portland, OR 97210

14,400 Sq. Ft.

**PROPOSED PLAN** 

Jake Bigby jakeb@pactrust.com

Caitlin Knecht caitlink@pactrust.com

503.624.6300 www.PacTrust.com